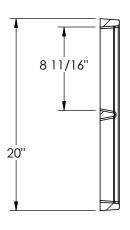

# 23 7/8" \_\_\_\_\_\_ 2"

**SECTION A-A** 

Supplied By:

TRENCHORALY

877-903-7246

www.trenchdrainsupply.com