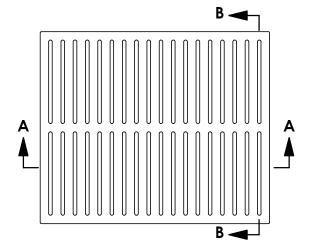

# V7386 Trench Grate

**SECTION B-B** 

**BOTTOM VIEW** 

# 23 7/8" \_\_\_\_\_\_ 2"

**SECTION A-A** 

Supplied By:

TRENCHORALY

877-903-7246

www.trenchdrainsupply.com